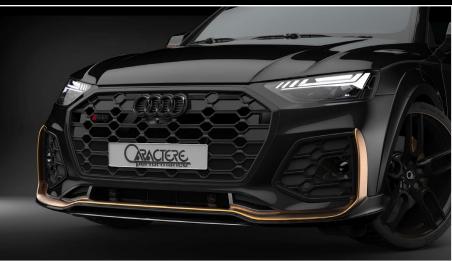

### Front Spoiler with meshes

Compatible with normal and «S-Line» version. Provided for differents original options like:

- Parking System
- Parking Assistance
- Adaptive Cruise Control
- Headlamp Washer System