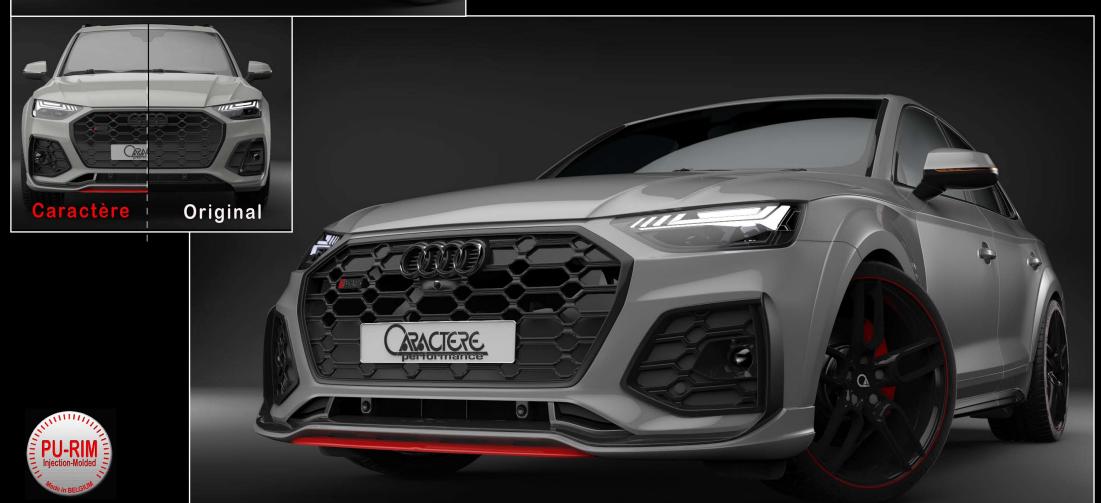

### Front Spoiler with meshes

Compatible with normal and «S-Line» version. Provided for differents original options like:

- Parking System
- Parking Assistance
- Adaptive Cruise Control
- Headlamp Washer System

#### **Wheel Arch Extensions**

Compatible with normal and «S-Line» version.
Provided for differents original options like:
- Parking Assistance

## Rear Spoiler

With dual exhaust tip Compatible with normal and «S-Line» version. Provided for differents original options like:

- Tow Bar
- Automatic Tailgate

#### CW1 wheels available:

- 9.0" x 20"
- 9.5" x 21"
- 10" x 22" (only with Wide Body Kit)