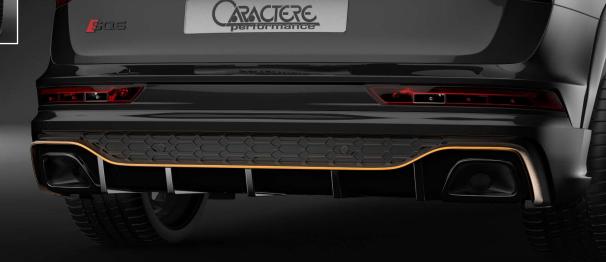

## Rear Spoiler

With dual exhaust tip Compatible with normal and «S-Line» version. Provided for differents original options like:

- Tow Bar
- Automatic Tailgate