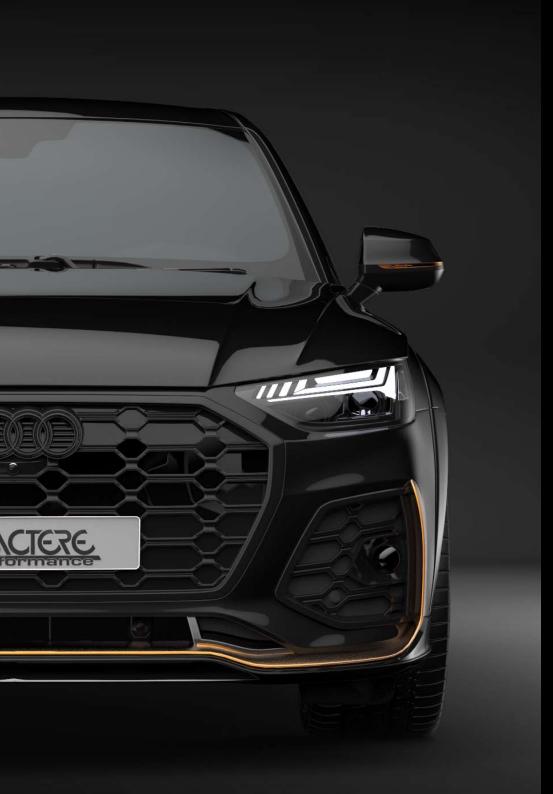

### Front Spoiler with meshes

Compatible with normal and «S-Line» version. Provided for differents original options like:

- Parking System
- Parking Assistance
- Adaptive Cruise Control
- Headlamp Washer System

#### **Wheel Arch Extensions**

Compatible with normal and «S-Line» version.
Provided for differents original options like:
- Parking Assistance