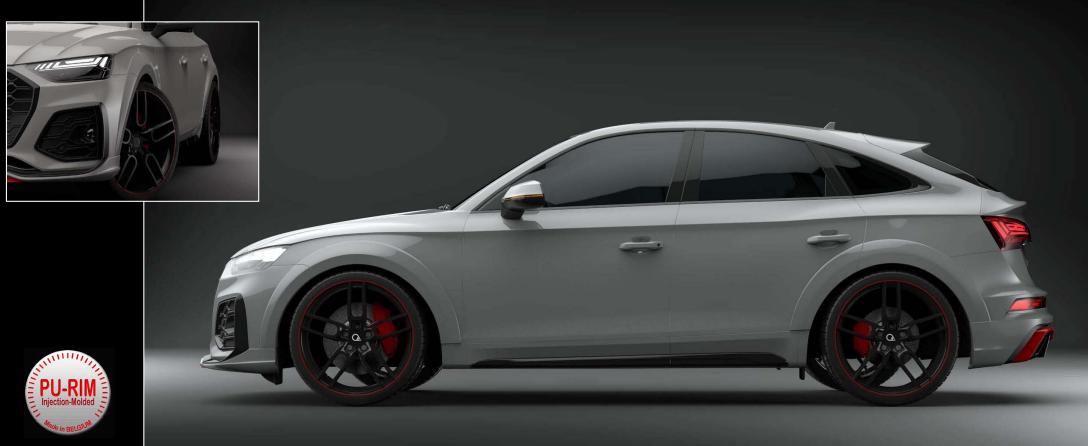

## **WIDEBODY**

#### **Wheel Arch Extensions**

Compatible with normal and «S-Line» version.
Provided for differents original options like:
- Parking Assistance

#### CW1 wheels available:

- 9.0" x 20"
- 9.5" x 21"
- 10" x 22" (only with Wide Body Kit)