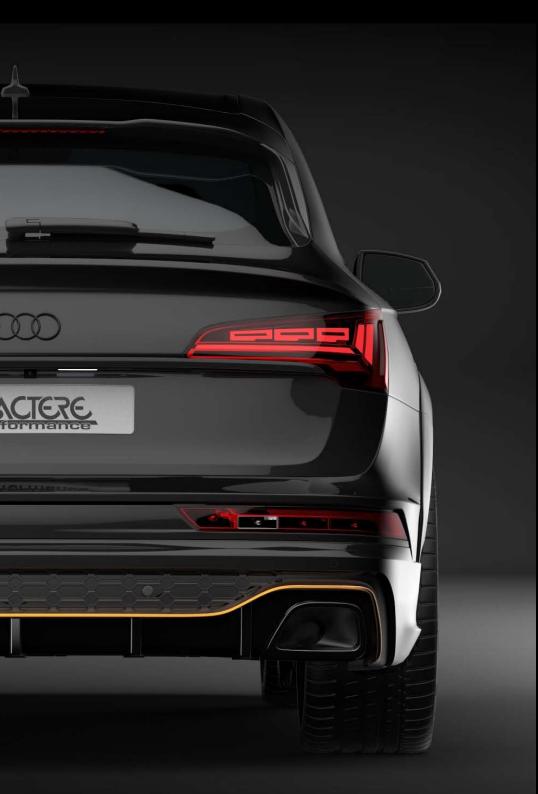

## Rear Spoiler

With dual exhaust tip Compatible with normal and «S-Line» version. Provided for differents original options like:

- Tow Bar
- Automatic Tailgate