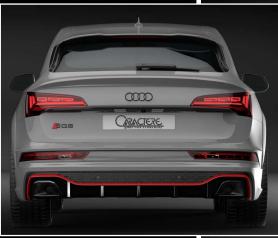

## Rear Spoiler

With dual exhaust tip Compatible with normal and «S-Line» version. Provided for differents original options like:

- Tow Bar
- Automatic Tailgate