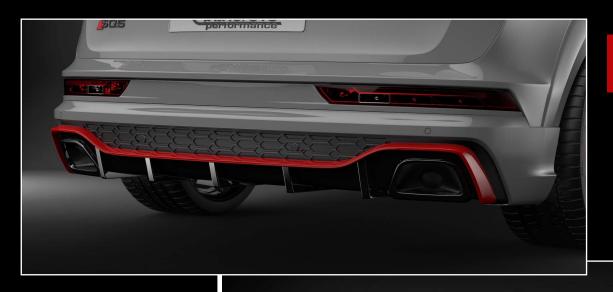

## Rear Spoiler

With dual exhaust tip Compatible with normal and «S-Line» version. Provided for differents original options like:

- Tow Bar
- Automatic Tailgate