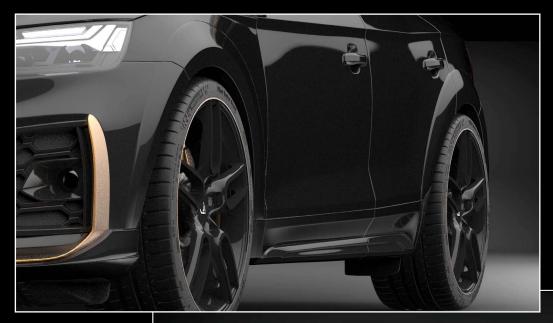

#### **Wheel Arch Extensions**

Compatible with normal and «S-Line» version.
Provided for differents original options like:
- Parking Assistance

#### CW1 wheels available:

- 9.0" x 20"
- 9.5" x 21"
- 10" x 22" (only with Wide Body Kit)