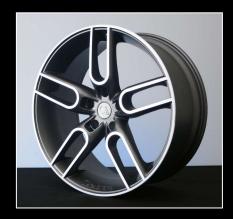

#### CW1 wheels available:

- 9.0" x 20"
- 9.5" x 21"
- 10" x 22" (only with Wide Body Kit)