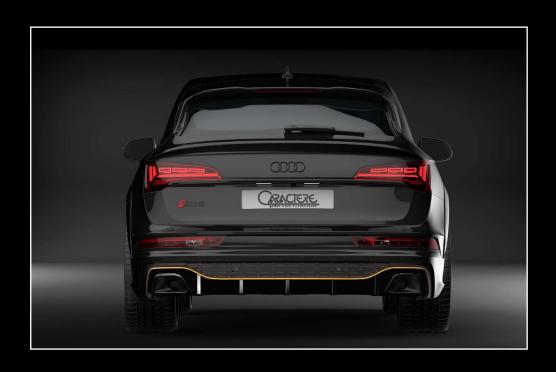

## Rear Spoiler

With dual exhaust tip Compatible with normal and «S-Line» version. Provided for differents original options like:

- Tow Bar
- Automatic Tailgate